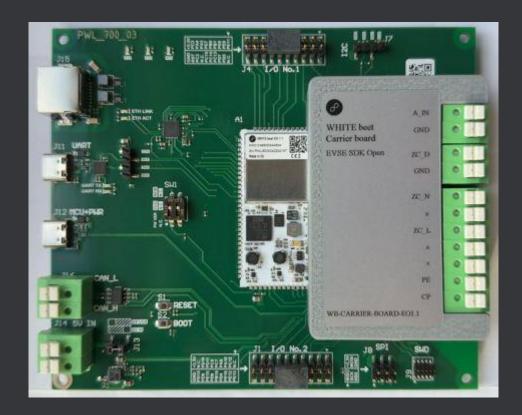

## HARDWARE

- o WHITE-BEET-CARRIER-BOARD-EI (EVSE) or -PI (EV) [Evaluation Board]
- o WHITE-BEET-EI/-PI User Manual
- o Hardware relevant documentation and Codico's Hardware related support